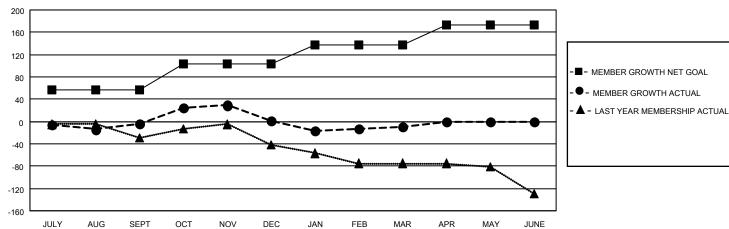

| Members               |                                                 |                                                                            |  |  |  |  |  |  |  |
|-----------------------|-------------------------------------------------|----------------------------------------------------------------------------|--|--|--|--|--|--|--|
| RESULTS FOR 2022-2023 |                                                 |                                                                            |  |  |  |  |  |  |  |
| MEMBER GROWTH         | NET MEMBER GROV                                 | WTH DROPPED                                                                |  |  |  |  |  |  |  |
| GOAL                  |                                                 | MEMBERS ACTUAL                                                             |  |  |  |  |  |  |  |
| 57                    | 60                                              | (including transfers)<br>66                                                |  |  |  |  |  |  |  |
| -F1                   |                                                 |                                                                            |  |  |  |  |  |  |  |
| C 46                  | 113                                             | 97                                                                         |  |  |  |  |  |  |  |
| ₹ 35                  | 76                                              | 80                                                                         |  |  |  |  |  |  |  |
| NE 35                 | 28                                              | 18                                                                         |  |  |  |  |  |  |  |
|                       | MEMBER GROWTH<br>GOAL<br>EPT 57<br>C 46<br>R 35 | RESULTS FOR 2022-2023  MEMBER GROWTH NET GOAL  PT 57 68  C 46 113  R 35 76 |  |  |  |  |  |  |  |

## GOALS AND ACTUAL MEMBERS CUMULATIVE

| DROPPED CLUBS: 0 |     | 69 CLUBS OF 111 ADDED 1 OR<br>MORE NEW MEMBERS | GENDER DISTRIBUTION               |                |
|------------------|-----|------------------------------------------------|-----------------------------------|----------------|
|                  |     |                                                | MALE                              | 1,510 (59.17%) |
|                  |     |                                                | FEMALE                            | 1,042 (40.83%) |
| DROPPED MEMBERS  |     |                                                | NON BINARY                        | 0 (0.00%)      |
| DECEASED         | 52  |                                                | PREFER NOT TO ANSWER              | 0 (0.00%)      |
| CLUB CANCELLED   | 0   |                                                | TOTAL FAMILY UNIT MEMBERS         | 601            |
| OTHER            | 209 | CLICK HERE FOR CUMULATIVE                      | TOTAL FAMILY UNIT MEMBERS         | 001            |
| TOTAL            | 261 | MEMBERSHIP DATA                                | FAMILY MEMBERS PAYING HAL<br>DUES | F 313          |