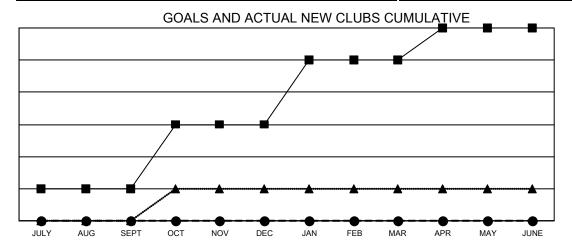

## Multiple District 6

**LOCATION: COLORADO** 

| Clubs                 |               |           |               |  |  |  |  |  |
|-----------------------|---------------|-----------|---------------|--|--|--|--|--|
| RESULTS FOR 2022-2023 |               |           |               |  |  |  |  |  |
| QUARTER               | NEW CLUB GOAL | NEW CLUBS | DROPPED CLUBS |  |  |  |  |  |
| JULY/AUG/SEPT         | 1             | 0         | 0             |  |  |  |  |  |
| OCT/NOV/DEC           | 2             | 0         | 0             |  |  |  |  |  |
| JAN/FEB/MAR           | 2             | 0         | 0             |  |  |  |  |  |
| APR/MAY/JUNE          | 1             | 0         | 0             |  |  |  |  |  |

- - CURRENT YEAR GOALS FOR NEW CLUBS
- ● CURRENT YEAR ACTUAL NEW CLUBS
- ▲ LAST YEAR ACTUAL NEW CLUBS